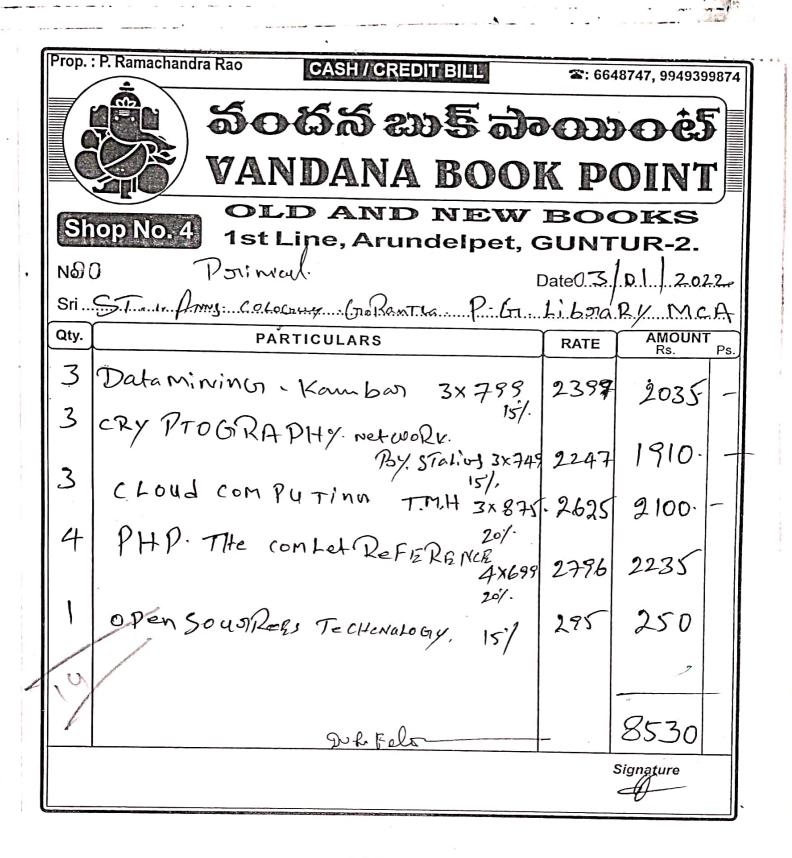

## Books Bills Abstract (UG&PG) - 2021 - 2022

| S. No | Bill Date     | Bill No  | Name of the Book<br>Seller | No. of Books<br>Purchased | Amount (Rs.) |
|-------|---------------|----------|----------------------------|---------------------------|--------------|
| 01    | 30/10/2021    | 11       | Vandana Book Point         | 20                        | 2187/-       |
| 02    | 03/12/2021    | 17       | Vandana Book Point         | 10                        | 972/-        |
| 03    | 03/01/2022    | 90       | Vandana Book Point         | 14                        | 8530/-       |
| 04    | 23/02/2022    | 91       | Vandana Book Point         | 10                        | 6100/-       |
| 05    | 23/02/2022    | 92       | Vandana Book Point         | 05                        | 1960/-       |
| 06    | 26/03/2022    | 53       | Vandana Book Point         | 190                       | 12,240/-     |
| 07    | 31/03/2022    | 58       | Vandana Book Point         | 59                        | 11,230/-     |
| 08    | 31/03/2022    | 62       | Vandana Book Point         | 38                        | 16,574/-     |
| 09    | 10/04/2022    | 63       | Vandana Book Point         | 14                        | 10,975/-     |
| 10    | 10/04/2022    | 65       | Vandana Book Point         | 20                        | 17,360/-     |
|       |               |          | urchased &                 | 380                       | D 00 130/    |
|       | otal Amount s | hem on h | urchase of Books           | 300                       | Rs. 88,128/- |