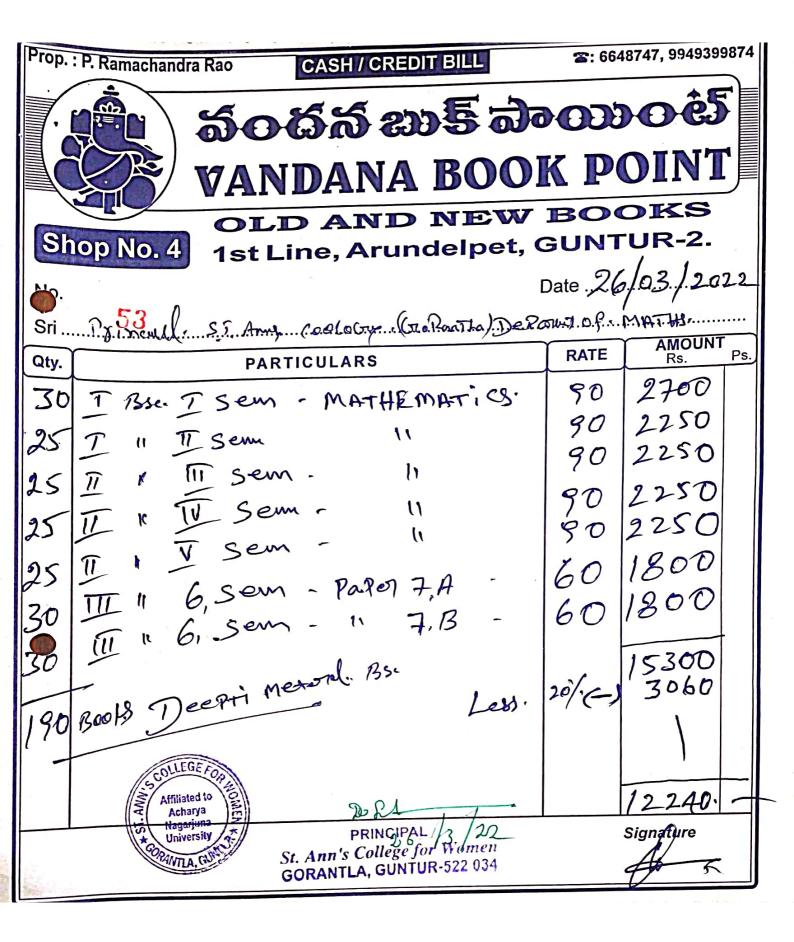

## Books Bills Abstract (UG&PG) - 2021 - 2022

| S. No | Bill Date     | Bill No  | Name of the Book<br>Seller | No. of Books<br>Purchased | Amount (Rs.) |
|-------|---------------|----------|----------------------------|---------------------------|--------------|
| 01    | 30/10/2021    | 11       | Vandana Book Point         | 20                        | 2187/-       |
| 02    | 03/12/2021    | 17       | Vandana Book Point         | 10                        | 972/-        |
| 03    | 03/01/2022    | 90       | Vandana Book Point         | 14                        | 8530/-       |
| 04    | 23/02/2022    | 91       | Vandana Book Point         | 10                        | 6100/-       |
| 05    | 23/02/2022    | 92       | Vandana Book Point         | 05                        | 1960/-       |
| 06    | 26/03/2022    | 53       | Vandana Book Point         | 190                       | 12,240/-     |
| 07    | 31/03/2022    | 58       | Vandana Book Point         | 59                        | 11,230/-     |
| 08    | 31/03/2022    | 62       | Vandana Book Point         | 38                        | 16,574/-     |
| 09    | 10/04/2022    | 63       | Vandana Book Point         | 14                        | 10,975/-     |
| 10    | 10/04/2022    | 65       | Vandana Book Point         | 20                        | 17,360/-     |
|       |               |          | urchased &                 | 380                       | D 00 130/    |
|       | otal Amount s | hem on h | urchase of Books           | 300                       | Rs. 88,128/- |