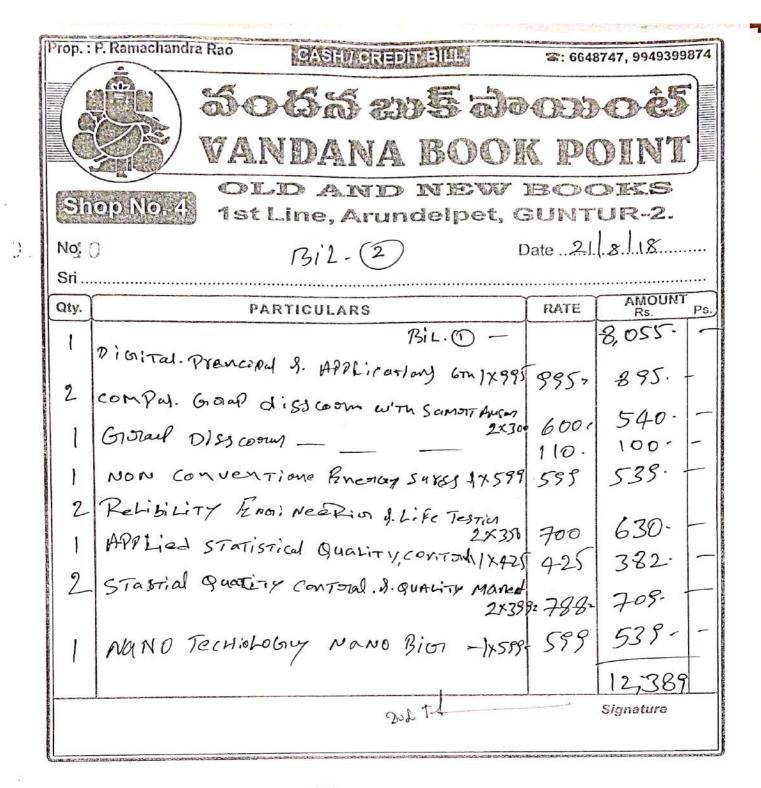

## Email: st\_anns\_coll@yahoo.co.in Website:www.stannscollegeforwomen.org Books Bills Abstract (UG & PG) - 2019 - 2020

| S. No | Bill Date  | Bill No | Name of the Book<br>Seller     | No. of Books<br>Purchased | Amount (Rs.)  |
|-------|------------|---------|--------------------------------|---------------------------|---------------|
| 01    | 26/8/2019  | 01      | Vandana Book Point             | 39                        | 5,205/-       |
| 02    | 26/8/2019  | 02      | Vandana Book Point             | 18                        | 2,895/-       |
| 03    | 26/8/2019  | 03      | Vandana Book Point             | 14                        | 9,410/-       |
| 04    | 26/8/2019  | 04      | Vandana Book Point             | 11                        | 4,018/-       |
| 05    | 26/8/2019  | 05      | Vandana Book Point             | 47                        | 8,415/-       |
| 06    | 26/8/2019  | 06      | Vandana Book Point             | 59                        | 13,600/-      |
| 07    | 26/8/2019  | 07      | Vandana Book Point             | 11                        | 1,619/-       |
| 08    | 26/8/2019  | 08      | Vandana Book Point             | 239                       | 35,897/-      |
| 09    | 26/8/2019  | 09      | Vandana Book Point             | 03                        | 1,657/-       |
| 10    | 26/8/2019  | 10      | Vandana Book Point             | 34                        | 6,196/-       |
| 11    | 26/8/2019  | 11      | Vandana Book Point             | 48                        | 3,296/-       |
| 12    | 26/8/2019  | 12      | Vandana Book Point             | 02                        | 1,290/-       |
| 13    | 31/10/2019 | 54      | Vandana Book Point             | 10                        | 4893/-        |
| 14    | 31/10/2019 | 55      | Vandana Book Point             | 09                        | 4484/-        |
| 15    | 31/10/2019 | 61      | Vandana Book Point             | 07                        | 5262/-        |
| 16    | 31/10/2019 | 65      | Vandana Book Point             | 33                        | 18,126/-      |
| 17    | 31/10/2019 | 69      | Vandana Book Point             | 07                        | 2771/-        |
| Tot   |            |         | rrchased &<br>archase of Books | 591                       | Rs.1,29,034/- |