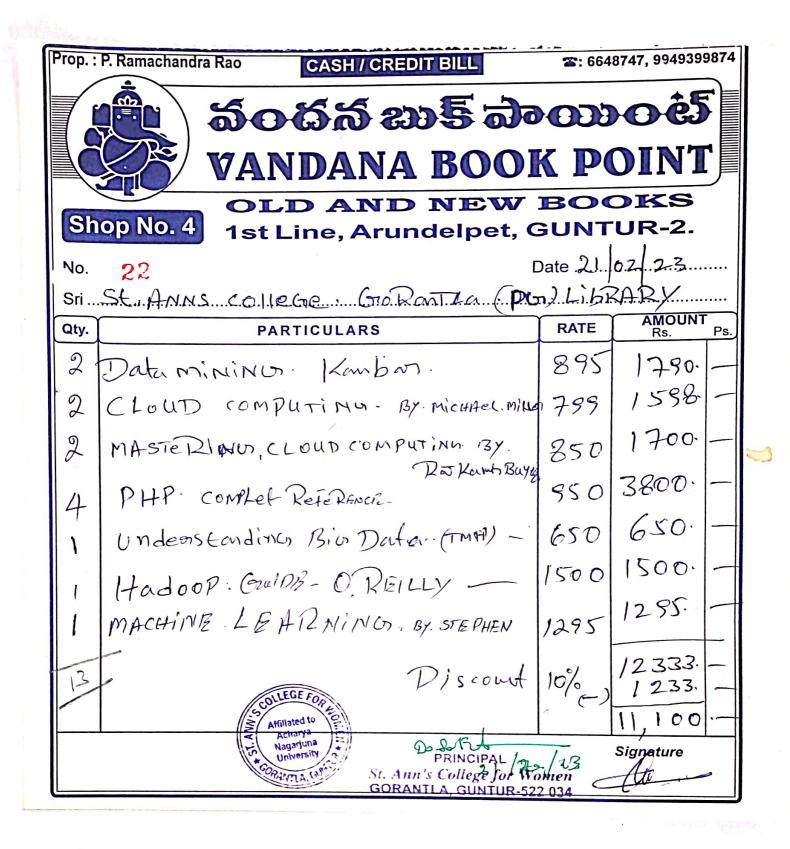

#### Books Bills Abstract (UG&PG) - 2022 - 2023

| S. No | Bill Date  | Bill No | Name of the Book Seller          | No. of Books<br>Purchased | Amount<br>(Rs.) |
|-------|------------|---------|----------------------------------|---------------------------|-----------------|
| 01    | 21/02/2023 | 22      | Vandana Book Point               | 13                        | 11,100/-        |
| 02    | 16/03/2023 | 1530    | Kalyani Publishers               | 175                       | 30,915/-        |
| 03    | 21/04/2023 | 29      | Vandana Book Point               | 15                        | 9,060/-         |
|       |            |         | purchased &<br>purchase of Books | 203                       |                 |