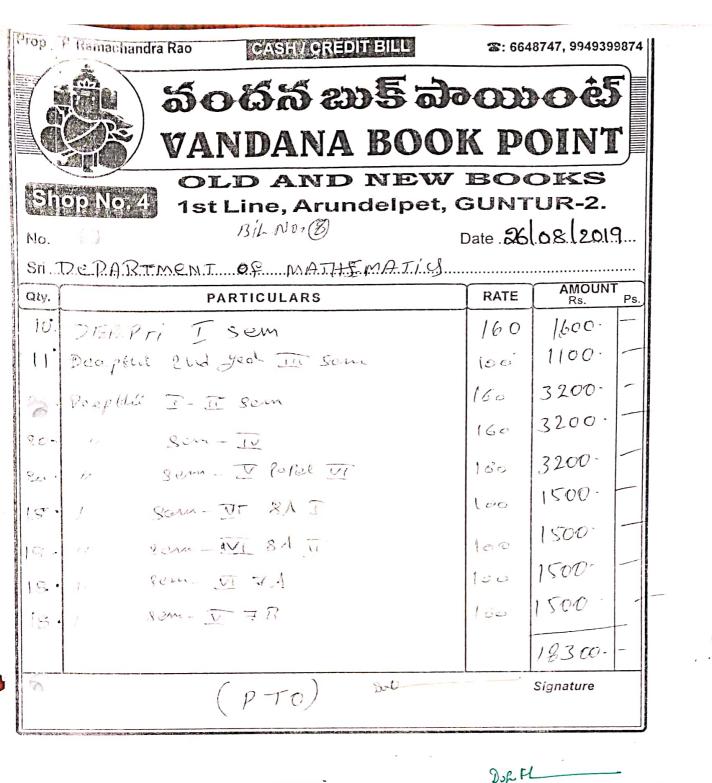

## Email: st\_anns\_coll@yahoo.co.in Website:www.stannscollegeforwomen.org Books Bills Abstract (UG & PG) - 2019 - 2020

| S. No | Bill Date  | Bill No | Name of the Book<br>Seller     | No. of Books<br>Purchased | Amount (Rs.)  |
|-------|------------|---------|--------------------------------|---------------------------|---------------|
| 01    | 26/8/2019  | 01      | Vandana Book Point             | 39                        | 5,205/-       |
| 02    | 26/8/2019  | 02      | Vandana Book Point             | 18                        | 2,895/-       |
| 03    | 26/8/2019  | 03      | Vandana Book Point             | 14                        | 9,410/-       |
| 04    | 26/8/2019  | 04      | Vandana Book Point             | 11                        | 4,018/-       |
| 05    | 26/8/2019  | 05      | Vandana Book Point             | 47                        | 8,415/-       |
| 06    | 26/8/2019  | 06      | Vandana Book Point             | 59                        | 13,600/-      |
| 07    | 26/8/2019  | 07      | Vandana Book Point             | 11                        | 1,619/-       |
| 08    | 26/8/2019  | 08      | Vandana Book Point             | 239                       | 35,897/-      |
| 09    | 26/8/2019  | 09      | Vandana Book Point             | 03                        | 1,657/-       |
| 10    | 26/8/2019  | 10      | Vandana Book Point             | 34                        | 6,196/-       |
| 11    | 26/8/2019  | 11      | Vandana Book Point             | 48                        | 3,296/-       |
| 12    | 26/8/2019  | 12      | Vandana Book Point             | 02                        | 1,290/-       |
| 13    | 31/10/2019 | 54      | Vandana Book Point             | 10                        | 4893/-        |
| 14    | 31/10/2019 | 55      | Vandana Book Point             | 09                        | 4484/-        |
| 15    | 31/10/2019 | 61      | Vandana Book Point             | 07                        | 5262/-        |
| 16    | 31/10/2019 | 65      | Vandana Book Point             | 33                        | 18,126/-      |
| 17    | 31/10/2019 | 69      | Vandana Book Point             | 07                        | 2771/-        |
| Tot   |            |         | rrchased &<br>archase of Books | 591                       | Rs.1,29,034/- |