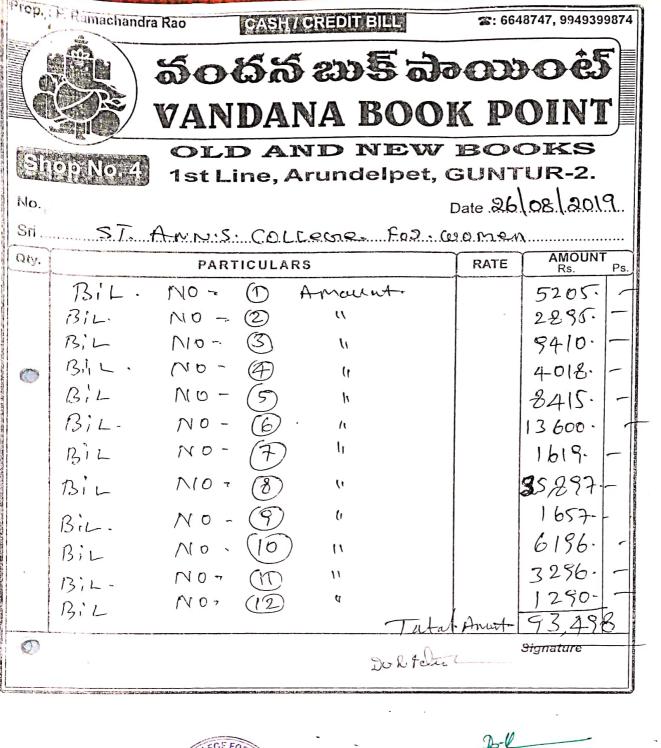

## Email: st\_anns\_coll@yahoo.co.in Website:www.stannscollegeforwomen.org Books Bills Abstract (UG & PG) - 2019 - 2020

| S. No | Bill Date  | Bill No | Name of the Book<br>Seller     | No. of Books<br>Purchased | Amount (Rs.)  |
|-------|------------|---------|--------------------------------|---------------------------|---------------|
| 01    | 26/8/2019  | 01      | Vandana Book Point             | 39                        | 5,205/-       |
| 02    | 26/8/2019  | 02      | Vandana Book Point             | 18                        | 2,895/-       |
| 03    | 26/8/2019  | 03      | Vandana Book Point             | 14                        | 9,410/-       |
| 04    | 26/8/2019  | 04      | Vandana Book Point             | 11                        | 4,018/-       |
| 05    | 26/8/2019  | 05      | Vandana Book Point             | 47                        | 8,415/-       |
| 06    | 26/8/2019  | 06      | Vandana Book Point             | 59                        | 13,600/-      |
| 07    | 26/8/2019  | 07      | Vandana Book Point             | 11                        | 1,619/-       |
| 08    | 26/8/2019  | 08      | Vandana Book Point             | 239                       | 35,897/-      |
| 09    | 26/8/2019  | 09      | Vandana Book Point             | 03                        | 1,657/-       |
| 10    | 26/8/2019  | 10      | Vandana Book Point             | 34                        | 6,196/-       |
| 11    | 26/8/2019  | 11      | Vandana Book Point             | 48                        | 3,296/-       |
| 12    | 26/8/2019  | 12      | Vandana Book Point             | 02                        | 1,290/-       |
| 13    | 31/10/2019 | 54      | Vandana Book Point             | 10                        | 4893/-        |
| 14    | 31/10/2019 | 55      | Vandana Book Point             | 09                        | 4484/-        |
| 15    | 31/10/2019 | 61      | Vandana Book Point             | 07                        | 5262/-        |
| 16    | 31/10/2019 | 65      | Vandana Book Point             | 33                        | 18,126/-      |
| 17    | 31/10/2019 | 69      | Vandana Book Point             | 07                        | 2771/-        |
| Tot   |            |         | rrchased &<br>archase of Books | 591                       | Rs.1,29,034/- |