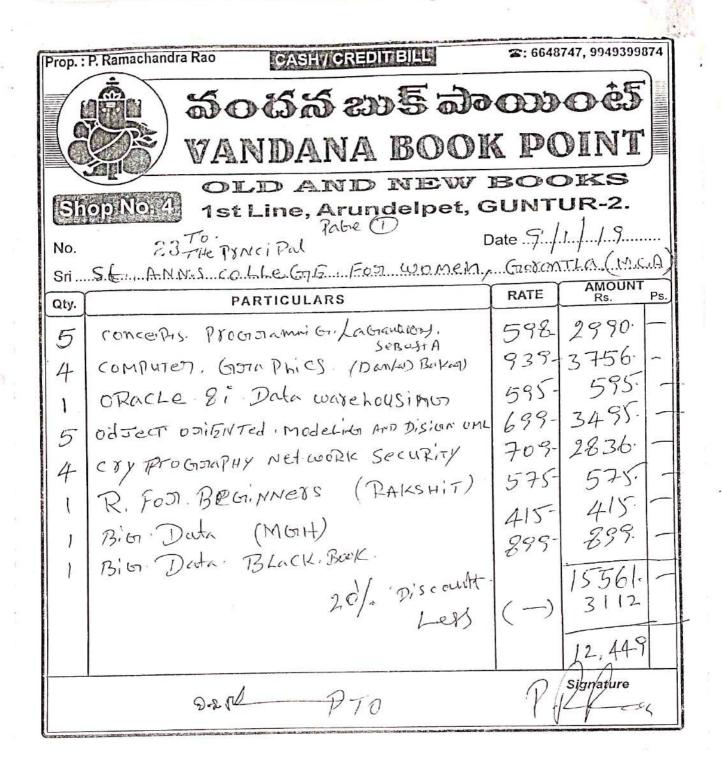

#### Books Bills Abstract (UG&PG) - 2022 - 2023

| S. No | Bill Date  | Bill No | Name of the Book Seller          | No. of Books<br>Purchased | Amount<br>(Rs.) |
|-------|------------|---------|----------------------------------|---------------------------|-----------------|
| 01    | 21/02/2023 | 22      | Vandana Book Point               | 13                        | 11,100/-        |
| 02    | 16/03/2023 | 1530    | Kalyani Publishers               | 175                       | 30,915/-        |
| 03    | 21/04/2023 | 29      | Vandana Book Point               | 15                        | 9,060/-         |
|       |            |         | purchased &<br>purchase of Books | 203                       |                 |