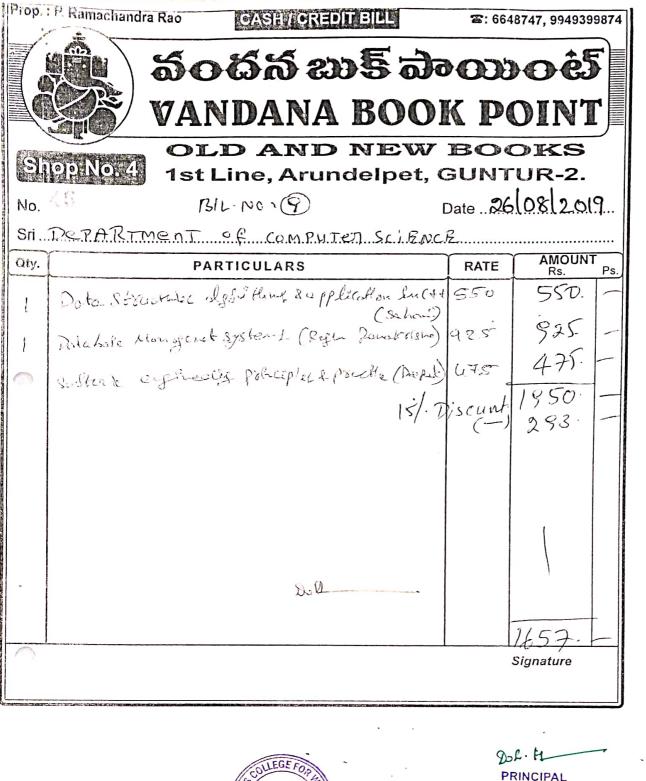

## Email: st\_anns\_coll@yahoo.co.in Website:www.stannscollegeforwomen.org Books Bills Abstract (UG & PG) - 2019 - 2020

| S. No | Bill Date  | Bill No | Name of the Book<br>Seller     | No. of Books<br>Purchased | Amount (Rs.)  |
|-------|------------|---------|--------------------------------|---------------------------|---------------|
| 01    | 26/8/2019  | 01      | Vandana Book Point             | 39                        | 5,205/-       |
| 02    | 26/8/2019  | 02      | Vandana Book Point             | 18                        | 2,895/-       |
| 03    | 26/8/2019  | 03      | Vandana Book Point             | 14                        | 9,410/-       |
| 04    | 26/8/2019  | 04      | Vandana Book Point             | 11                        | 4,018/-       |
| 05    | 26/8/2019  | 05      | Vandana Book Point             | 47                        | 8,415/-       |
| 06    | 26/8/2019  | 06      | Vandana Book Point             | 59                        | 13,600/-      |
| 07    | 26/8/2019  | 07      | Vandana Book Point             | 11                        | 1,619/-       |
| 08    | 26/8/2019  | 08      | Vandana Book Point             | 239                       | 35,897/-      |
| 09    | 26/8/2019  | 09      | Vandana Book Point             | 03                        | 1,657/-       |
| 10    | 26/8/2019  | 10      | Vandana Book Point             | 34                        | 6,196/-       |
| 11    | 26/8/2019  | 11      | Vandana Book Point             | 48                        | 3,296/-       |
| 12    | 26/8/2019  | 12      | Vandana Book Point             | 02                        | 1,290/-       |
| 13    | 31/10/2019 | 54      | Vandana Book Point             | 10                        | 4893/-        |
| 14    | 31/10/2019 | 55      | Vandana Book Point             | 09                        | 4484/-        |
| 15    | 31/10/2019 | 61      | Vandana Book Point             | 07                        | 5262/-        |
| 16    | 31/10/2019 | 65      | Vandana Book Point             | 33                        | 18,126/-      |
| 17    | 31/10/2019 | 69      | Vandana Book Point             | 07                        | 2771/-        |
| Tot   |            |         | rrchased &<br>archase of Books | 591                       | Rs.1,29,034/- |