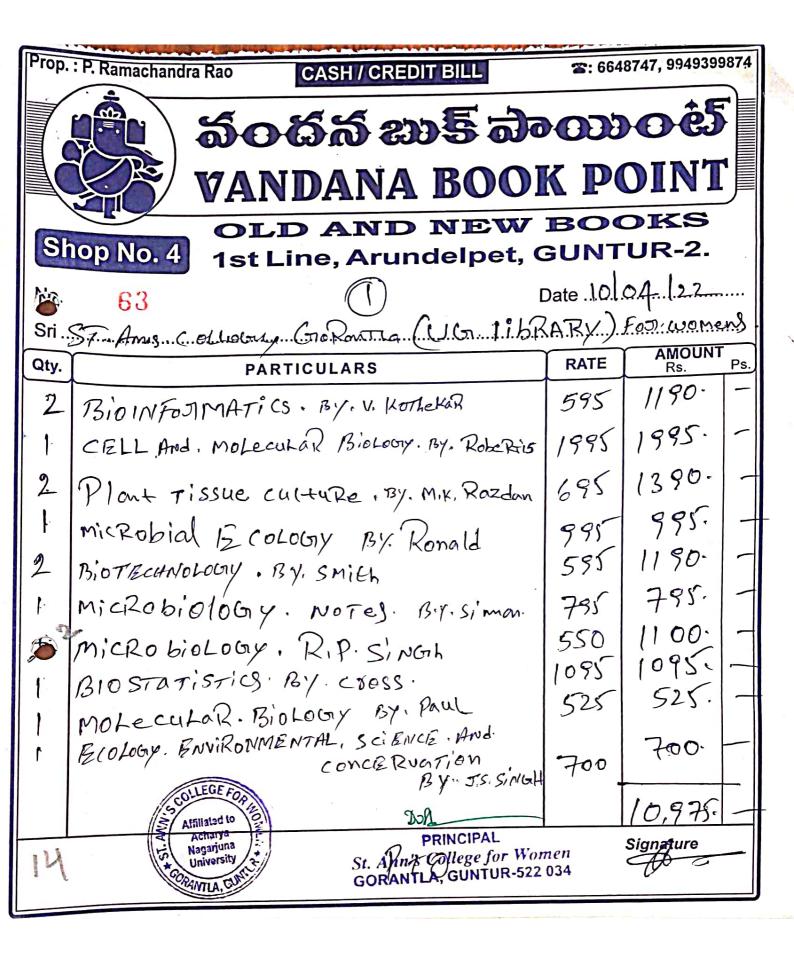

## Books Bills Abstract (UG&PG) - 2021 - 2022

| S. No | Bill Date     | Bill No  | Name of the Book<br>Seller | No. of Books<br>Purchased | Amount (Rs.) |
|-------|---------------|----------|----------------------------|---------------------------|--------------|
| 01    | 30/10/2021    | 11       | Vandana Book Point         | 20                        | 2187/-       |
| 02    | 03/12/2021    | 17       | Vandana Book Point         | 10                        | 972/-        |
| 03    | 03/01/2022    | 90       | Vandana Book Point         | 14                        | 8530/-       |
| 04    | 23/02/2022    | 91       | Vandana Book Point         | 10                        | 6100/-       |
| 05    | 23/02/2022    | 92       | Vandana Book Point         | 05                        | 1960/-       |
| 06    | 26/03/2022    | 53       | Vandana Book Point         | 190                       | 12,240/-     |
| 07    | 31/03/2022    | 58       | Vandana Book Point         | 59                        | 11,230/-     |
| 08    | 31/03/2022    | 62       | Vandana Book Point         | 38                        | 16,574/-     |
| 09    | 10/04/2022    | 63       | Vandana Book Point         | 14                        | 10,975/-     |
| 10    | 10/04/2022    | 65       | Vandana Book Point         | 20                        | 17,360/-     |
|       |               |          | urchased &                 | 380                       | D 00 130/    |
|       | otal Amount s | hem on h | urchase of Books           | 300                       | Rs. 88,128/- |

D. S. Folime Ree

PRINCIPAL St. Ann's College for Women GORANTLA, GUNTUR-522 034

CASH / CREDIT BILL Prop. : P. Ramachandra Rao 🕿: 6648747, 9949399874 තිංගතිකි සා දි බංගාංච් VANDANA BOOK POINT OLD AND NEW BOOKS 1st Line, Arundelpet, GUNTUR-2. Shop No. 4 Date .3.0.1.1.0.1.2.02.1. 11 DePositoment<sup>e</sup>FENGILSH Date 3.0.1.10/2 St. Anns. (0. d. o.br.y. (Jo Ren T.La. (Jon T. H. M. No. Sri .... AMOUNT RATE PARTICULARS Ps. Rs. Qty. Ist Yen ISem - FENULISH. Ist Yen II Sem FENONLISH 1350 135 0 1080 108 10 10% Distant 2430. Lesss Sur Store -> Don Signature 30/10/27