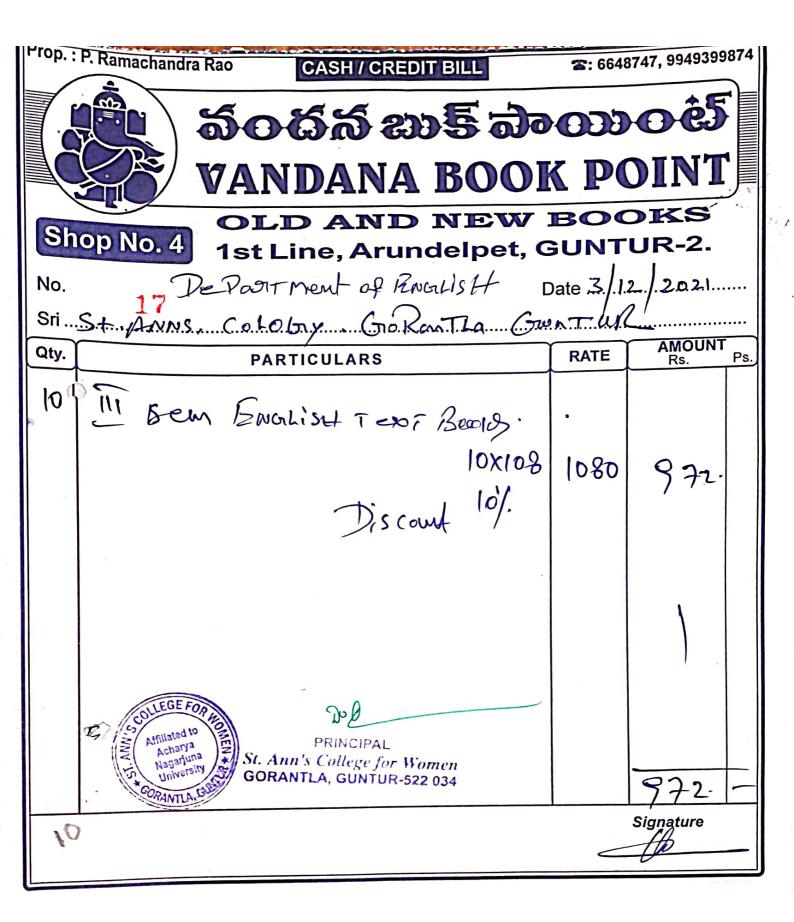

## Books Bills Abstract (UG&PG) - 2021 - 2022

| S. No | Bill Date     | Bill No  | Name of the Book<br>Seller | No. of Books<br>Purchased | Amount (Rs.) |
|-------|---------------|----------|----------------------------|---------------------------|--------------|
| 01    | 30/10/2021    | 11       | Vandana Book Point         | 20                        | 2187/-       |
| 02    | 03/12/2021    | 17       | Vandana Book Point         | 10                        | 972/-        |
| 03    | 03/01/2022    | 90       | Vandana Book Point         | 14                        | 8530/-       |
| 04    | 23/02/2022    | 91       | Vandana Book Point         | 10                        | 6100/-       |
| 05    | 23/02/2022    | 92       | Vandana Book Point         | 05                        | 1960/-       |
| 06    | 26/03/2022    | 53       | Vandana Book Point         | 190                       | 12,240/-     |
| 07    | 31/03/2022    | 58       | Vandana Book Point         | 59                        | 11,230/-     |
| 08    | 31/03/2022    | 62       | Vandana Book Point         | 38                        | 16,574/-     |
| 09    | 10/04/2022    | 63       | Vandana Book Point         | 14                        | 10,975/-     |
| 10    | 10/04/2022    | 65       | Vandana Book Point         | 20                        | 17,360/-     |
|       |               |          | urchased &                 | 380                       | D 00 130/    |
|       | otal Amount s | hem on h | urchase of Books           | 300                       | Rs. 88,128/- |

D. S. Folime Ree

PRINCIPAL St. Ann's College for Women GORANTLA, GUNTUR-522 034

CASH / CREDIT BILL Prop. : P. Ramachandra Rao 🕿: 6648747, 9949399874 තිංගතිකි සා දි බංගාංච් VANDANA BOOK POINT OLD AND NEW BOOKS 1st Line, Arundelpet, GUNTUR-2. Shop No. 4 Date .3.0.1.1.0.1.2.02.1. 11 DePositoment<sup>e</sup>FENGILSH Date 3.0.1.10/2 St. Anns. (0. d. o.br.y. (Jo Ren T.La. (Jon T. H. M. No. Sri .... AMOUNT RATE PARTICULARS Ps. Rs. Qty. Ist Yen ISem - FENULISH. Ist Yen II Sem FENONLISH 1350 135 0 1080 108 10 10% Distant 2430. Lesss Sur Store -> Don Signature 30/10/27