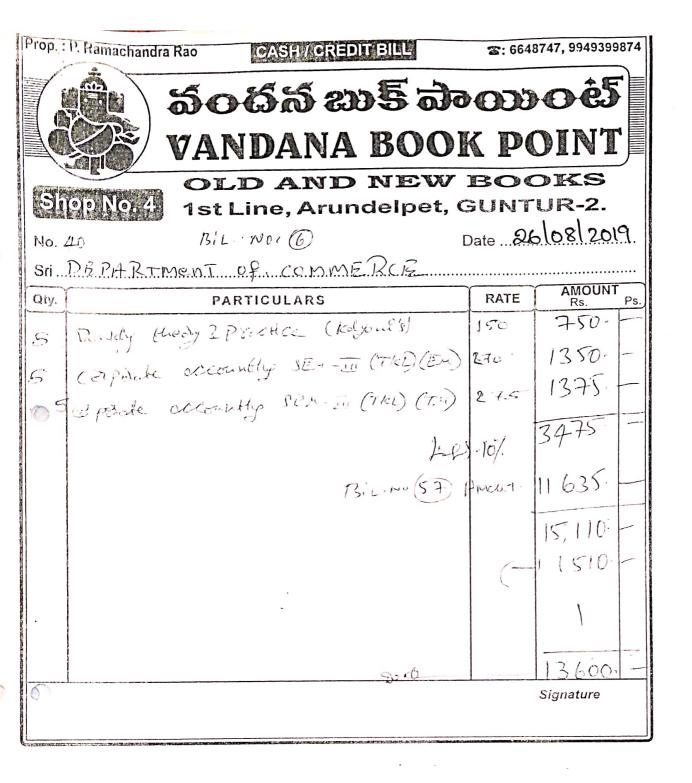

## Email: st\_anns\_coll@yahoo.co.in Website:www.stannscollegeforwomen.org Books Bills Abstract (UG & PG) - 2019 - 2020

| S. No | Bill Date  | Bill No | Name of the Book<br>Seller     | No. of Books<br>Purchased | Amount (Rs.)  |
|-------|------------|---------|--------------------------------|---------------------------|---------------|
| 01    | 26/8/2019  | 01      | Vandana Book Point             | 39                        | 5,205/-       |
| 02    | 26/8/2019  | 02      | Vandana Book Point             | 18                        | 2,895/-       |
| 03    | 26/8/2019  | 03      | Vandana Book Point             | 14                        | 9,410/-       |
| 04    | 26/8/2019  | 04      | Vandana Book Point             | 11                        | 4,018/-       |
| 05    | 26/8/2019  | 05      | Vandana Book Point             | 47                        | 8,415/-       |
| 06    | 26/8/2019  | 06      | Vandana Book Point             | 59                        | 13,600/-      |
| 07    | 26/8/2019  | 07      | Vandana Book Point             | 11                        | 1,619/-       |
| 08    | 26/8/2019  | 08      | Vandana Book Point             | 239                       | 35,897/-      |
| 09    | 26/8/2019  | 09      | Vandana Book Point             | 03                        | 1,657/-       |
| 10    | 26/8/2019  | 10      | Vandana Book Point             | 34                        | 6,196/-       |
| 11    | 26/8/2019  | 11      | Vandana Book Point             | 48                        | 3,296/-       |
| 12    | 26/8/2019  | 12      | Vandana Book Point             | 02                        | 1,290/-       |
| 13    | 31/10/2019 | 54      | Vandana Book Point             | 10                        | 4893/-        |
| 14    | 31/10/2019 | 55      | Vandana Book Point             | 09                        | 4484/-        |
| 15    | 31/10/2019 | 61      | Vandana Book Point             | 07                        | 5262/-        |
| 16    | 31/10/2019 | 65      | Vandana Book Point             | 33                        | 18,126/-      |
| 17    | 31/10/2019 | 69      | Vandana Book Point             | 07                        | 2771/-        |
| Tot   |            |         | rrchased &<br>archase of Books | 591                       | Rs.1,29,034/- |