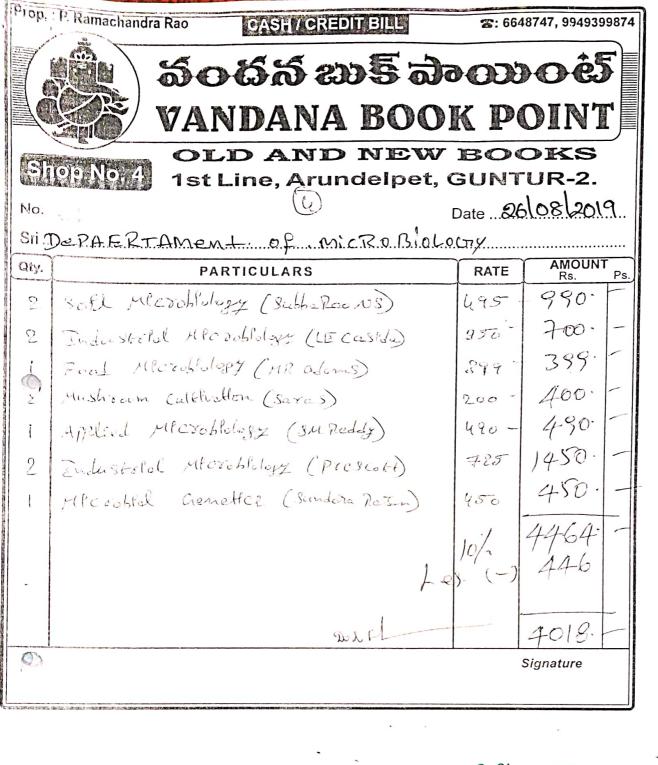

## Email: st\_anns\_coll@yahoo.co.in Website:www.stannscollegeforwomen.org Books Bills Abstract (UG & PG) - 2019 - 2020

| S. No | Bill Date  | Bill No | Name of the Book<br>Seller     | No. of Books<br>Purchased | Amount (Rs.)  |
|-------|------------|---------|--------------------------------|---------------------------|---------------|
| 01    | 26/8/2019  | 01      | Vandana Book Point             | 39                        | 5,205/-       |
| 02    | 26/8/2019  | 02      | Vandana Book Point             | 18                        | 2,895/-       |
| 03    | 26/8/2019  | 03      | Vandana Book Point             | 14                        | 9,410/-       |
| 04    | 26/8/2019  | 04      | Vandana Book Point             | 11                        | 4,018/-       |
| 05    | 26/8/2019  | 05      | Vandana Book Point             | 47                        | 8,415/-       |
| 06    | 26/8/2019  | 06      | Vandana Book Point             | 59                        | 13,600/-      |
| 07    | 26/8/2019  | 07      | Vandana Book Point             | 11                        | 1,619/-       |
| 08    | 26/8/2019  | 08      | Vandana Book Point             | 239                       | 35,897/-      |
| 09    | 26/8/2019  | 09      | Vandana Book Point             | 03                        | 1,657/-       |
| 10    | 26/8/2019  | 10      | Vandana Book Point             | 34                        | 6,196/-       |
| 11    | 26/8/2019  | 11      | Vandana Book Point             | 48                        | 3,296/-       |
| 12    | 26/8/2019  | 12      | Vandana Book Point             | 02                        | 1,290/-       |
| 13    | 31/10/2019 | 54      | Vandana Book Point             | 10                        | 4893/-        |
| 14    | 31/10/2019 | 55      | Vandana Book Point             | 09                        | 4484/-        |
| 15    | 31/10/2019 | 61      | Vandana Book Point             | 07                        | 5262/-        |
| 16    | 31/10/2019 | 65      | Vandana Book Point             | 33                        | 18,126/-      |
| 17    | 31/10/2019 | 69      | Vandana Book Point             | 07                        | 2771/-        |
| Tot   |            |         | rrchased &<br>archase of Books | 591                       | Rs.1,29,034/- |