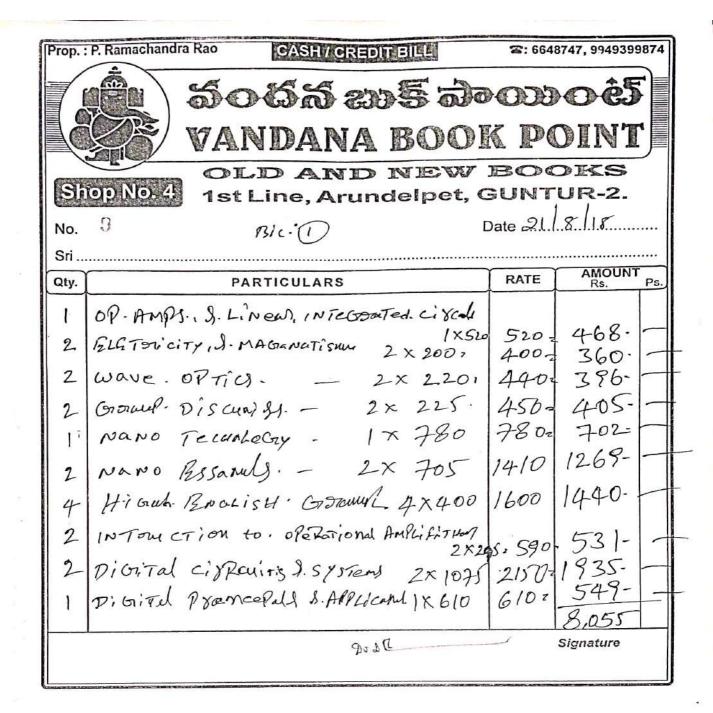

## Email: st\_anns\_coll@yahoo.co.in Website:www.stannscollegeforwomen.org Books Bills Abstract (UG & PG) - 2019 - 2020

| S. No | Bill Date  | Bill No | Name of the Book<br>Seller     | No. of Books<br>Purchased | Amount (Rs.)  |
|-------|------------|---------|--------------------------------|---------------------------|---------------|
| 01    | 26/8/2019  | 01      | Vandana Book Point             | 39                        | 5,205/-       |
| 02    | 26/8/2019  | 02      | Vandana Book Point             | 18                        | 2,895/-       |
| 03    | 26/8/2019  | 03      | Vandana Book Point             | 14                        | 9,410/-       |
| 04    | 26/8/2019  | 04      | Vandana Book Point             | 11                        | 4,018/-       |
| 05    | 26/8/2019  | 05      | Vandana Book Point             | 47                        | 8,415/-       |
| 06    | 26/8/2019  | 06      | Vandana Book Point             | 59                        | 13,600/-      |
| 07    | 26/8/2019  | 07      | Vandana Book Point             | 11                        | 1,619/-       |
| 08    | 26/8/2019  | 08      | Vandana Book Point             | 239                       | 35,897/-      |
| 09    | 26/8/2019  | 09      | Vandana Book Point             | 03                        | 1,657/-       |
| 10    | 26/8/2019  | 10      | Vandana Book Point             | 34                        | 6,196/-       |
| 11    | 26/8/2019  | 11      | Vandana Book Point             | 48                        | 3,296/-       |
| 12    | 26/8/2019  | 12      | Vandana Book Point             | 02                        | 1,290/-       |
| 13    | 31/10/2019 | 54      | Vandana Book Point             | 10                        | 4893/-        |
| 14    | 31/10/2019 | 55      | Vandana Book Point             | 09                        | 4484/-        |
| 15    | 31/10/2019 | 61      | Vandana Book Point             | 07                        | 5262/-        |
| 16    | 31/10/2019 | 65      | Vandana Book Point             | 33                        | 18,126/-      |
| 17    | 31/10/2019 | 69      | Vandana Book Point             | 07                        | 2771/-        |
| Tot   |            |         | rrchased &<br>archase of Books | 591                       | Rs.1,29,034/- |