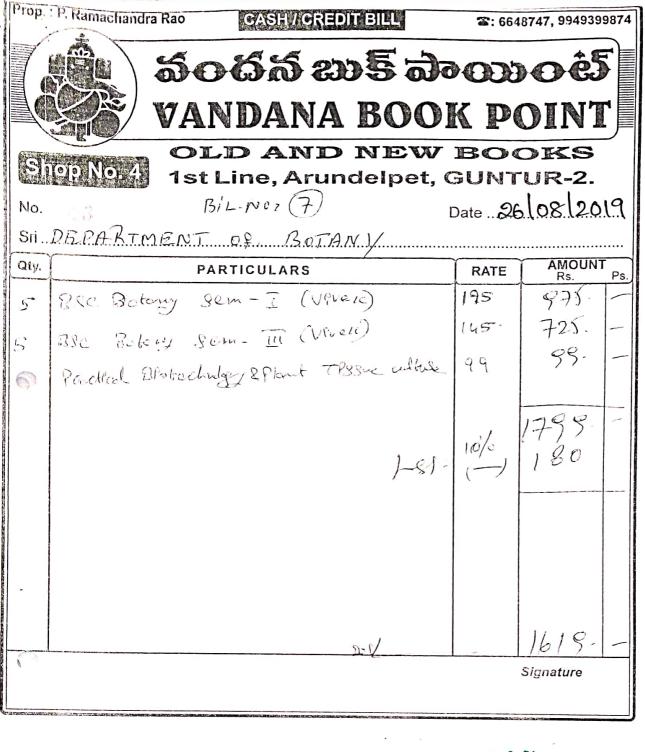

## Email: st\_anns\_coll@yahoo.co.in Website:www.stannscollegeforwomen.org Books Bills Abstract (UG & PG) - 2019 - 2020

| S. No | Bill Date  | Bill No | Name of the Book<br>Seller     | No. of Books<br>Purchased | Amount (Rs.)  |
|-------|------------|---------|--------------------------------|---------------------------|---------------|
| 01    | 26/8/2019  | 01      | Vandana Book Point             | 39                        | 5,205/-       |
| 02    | 26/8/2019  | 02      | Vandana Book Point             | 18                        | 2,895/-       |
| 03    | 26/8/2019  | 03      | Vandana Book Point             | 14                        | 9,410/-       |
| 04    | 26/8/2019  | 04      | Vandana Book Point             | 11                        | 4,018/-       |
| 05    | 26/8/2019  | 05      | Vandana Book Point             | 47                        | 8,415/-       |
| 06    | 26/8/2019  | 06      | Vandana Book Point             | 59                        | 13,600/-      |
| 07    | 26/8/2019  | 07      | Vandana Book Point             | 11                        | 1,619/-       |
| 08    | 26/8/2019  | 08      | Vandana Book Point             | 239                       | 35,897/-      |
| 09    | 26/8/2019  | 09      | Vandana Book Point             | 03                        | 1,657/-       |
| 10    | 26/8/2019  | 10      | Vandana Book Point             | 34                        | 6,196/-       |
| 11    | 26/8/2019  | 11      | Vandana Book Point             | 48                        | 3,296/-       |
| 12    | 26/8/2019  | 12      | Vandana Book Point             | 02                        | 1,290/-       |
| 13    | 31/10/2019 | 54      | Vandana Book Point             | 10                        | 4893/-        |
| 14    | 31/10/2019 | 55      | Vandana Book Point             | 09                        | 4484/-        |
| 15    | 31/10/2019 | 61      | Vandana Book Point             | 07                        | 5262/-        |
| 16    | 31/10/2019 | 65      | Vandana Book Point             | 33                        | 18,126/-      |
| 17    | 31/10/2019 | 69      | Vandana Book Point             | 07                        | 2771/-        |
| Tot   |            |         | rrchased &<br>archase of Books | 591                       | Rs.1,29,034/- |