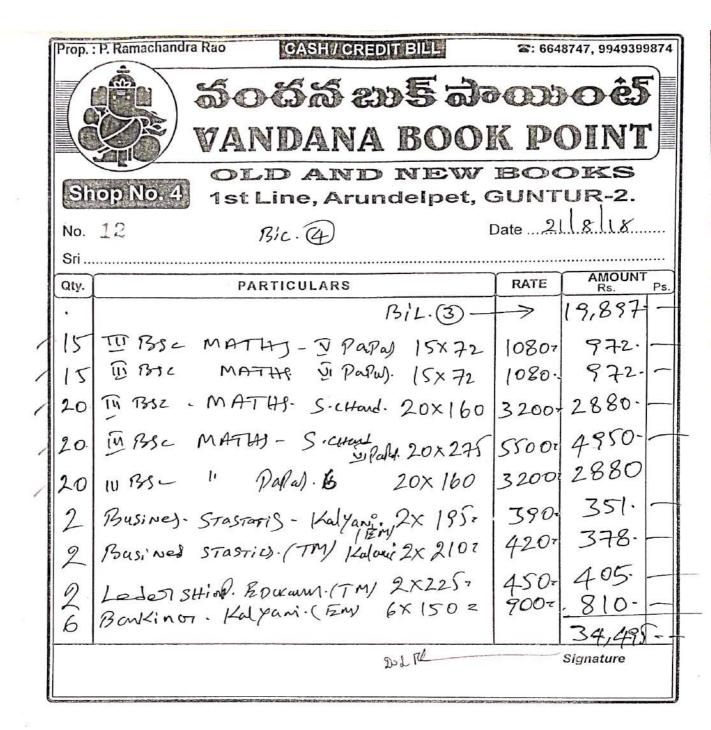

## Email: st\_anns\_coll@yahoo.co.in Website:www.stannscollegeforwomen.org Books Bills Abstract (UG & PG) - 2019 - 2020

| S. No | Bill Date  | Bill No | Name of the Book<br>Seller     | No. of Books<br>Purchased | Amount (Rs.)  |
|-------|------------|---------|--------------------------------|---------------------------|---------------|
| 01    | 26/8/2019  | 01      | Vandana Book Point             | 39                        | 5,205/-       |
| 02    | 26/8/2019  | 02      | Vandana Book Point             | 18                        | 2,895/-       |
| 03    | 26/8/2019  | 03      | Vandana Book Point             | 14                        | 9,410/-       |
| 04    | 26/8/2019  | 04      | Vandana Book Point             | 11                        | 4,018/-       |
| 05    | 26/8/2019  | 05      | Vandana Book Point             | 47                        | 8,415/-       |
| 06    | 26/8/2019  | 06      | Vandana Book Point             | 59                        | 13,600/-      |
| 07    | 26/8/2019  | 07      | Vandana Book Point             | 11                        | 1,619/-       |
| 08    | 26/8/2019  | 08      | Vandana Book Point             | 239                       | 35,897/-      |
| 09    | 26/8/2019  | 09      | Vandana Book Point             | 03                        | 1,657/-       |
| 10    | 26/8/2019  | 10      | Vandana Book Point             | 34                        | 6,196/-       |
| 11    | 26/8/2019  | 11      | Vandana Book Point             | 48                        | 3,296/-       |
| 12    | 26/8/2019  | 12      | Vandana Book Point             | 02                        | 1,290/-       |
| 13    | 31/10/2019 | 54      | Vandana Book Point             | 10                        | 4893/-        |
| 14    | 31/10/2019 | 55      | Vandana Book Point             | 09                        | 4484/-        |
| 15    | 31/10/2019 | 61      | Vandana Book Point             | 07                        | 5262/-        |
| 16    | 31/10/2019 | 65      | Vandana Book Point             | 33                        | 18,126/-      |
| 17    | 31/10/2019 | 69      | Vandana Book Point             | 07                        | 2771/-        |
| Tot   |            |         | rrchased &<br>archase of Books | 591                       | Rs.1,29,034/- |