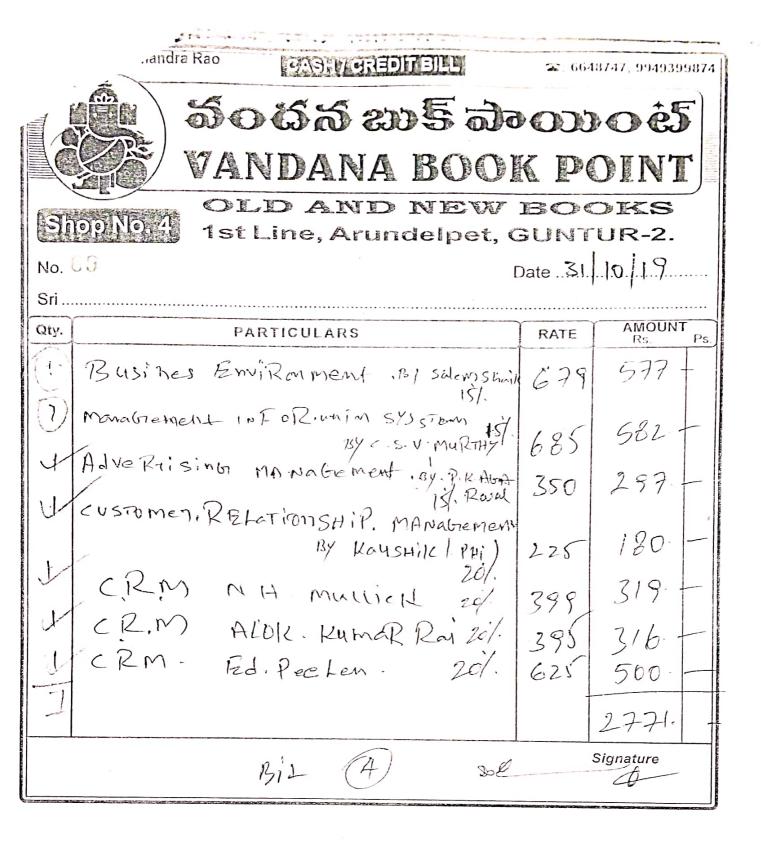

## Email: st\_anns\_coll@yahoo.co.in Website:www.stannscollegeforwomen.org Books Bills Abstract (UG & PG) - 2019 - 2020

| S. No | Bill Date  | Bill No | Name of the Book<br>Seller     | No. of Books<br>Purchased | Amount (Rs.)  |
|-------|------------|---------|--------------------------------|---------------------------|---------------|
| 01    | 26/8/2019  | 01      | Vandana Book Point             | 39                        | 5,205/-       |
| 02    | 26/8/2019  | 02      | Vandana Book Point             | 18                        | 2,895/-       |
| 03    | 26/8/2019  | 03      | Vandana Book Point             | 14                        | 9,410/-       |
| 04    | 26/8/2019  | 04      | Vandana Book Point             | 11                        | 4,018/-       |
| 05    | 26/8/2019  | 05      | Vandana Book Point             | 47                        | 8,415/-       |
| 06    | 26/8/2019  | 06      | Vandana Book Point             | 59                        | 13,600/-      |
| 07    | 26/8/2019  | 07      | Vandana Book Point             | 11                        | 1,619/-       |
| 08    | 26/8/2019  | 08      | Vandana Book Point             | 239                       | 35,897/-      |
| 09    | 26/8/2019  | 09      | Vandana Book Point             | 03                        | 1,657/-       |
| 10    | 26/8/2019  | 10      | Vandana Book Point             | 34                        | 6,196/-       |
| 11    | 26/8/2019  | 11      | Vandana Book Point             | 48                        | 3,296/-       |
| 12    | 26/8/2019  | 12      | Vandana Book Point             | 02                        | 1,290/-       |
| 13    | 31/10/2019 | 54      | Vandana Book Point             | 10                        | 4893/-        |
| 14    | 31/10/2019 | 55      | Vandana Book Point             | 09                        | 4484/-        |
| 15    | 31/10/2019 | 61      | Vandana Book Point             | 07                        | 5262/-        |
| 16    | 31/10/2019 | 65      | Vandana Book Point             | 33                        | 18,126/-      |
| 17    | 31/10/2019 | 69      | Vandana Book Point             | 07                        | 2771/-        |
| Tot   |            |         | rrchased &<br>archase of Books | 591                       | Rs.1,29,034/- |